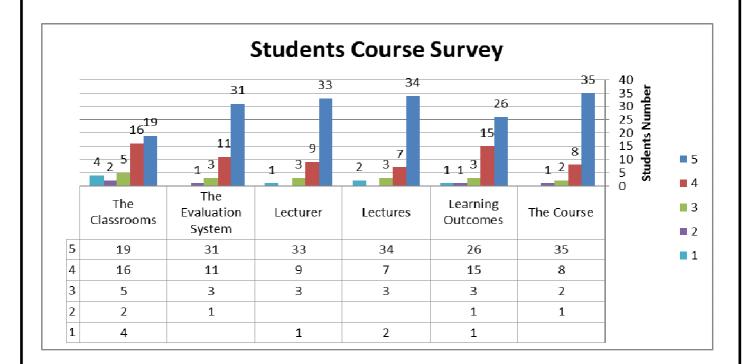

# **Students Satisfaction**

for example

Course: Urban Planning 1 Course Code: 801232-2 Second Semester 1435/1436

Students course survey contains the evaluation of the class rooms, the evaluation system, lecture, lecturer, learning outcomes and the course

#### **Students Course Survey**