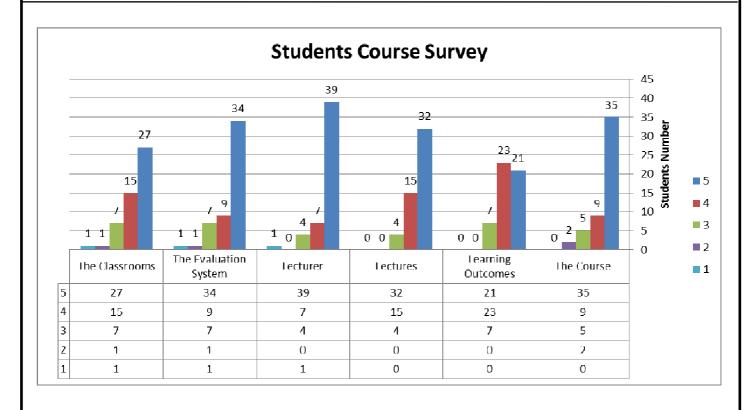

# **Students Satisfaction**

for example

Course: Urban Planning 1 Course Code: 801232-2 Second Semester 1435/1436

Students course survey contains the evaluation of the class rooms, the evaluation system, lecture, lecturer, learning outcomes and the course

### COLLEGE OF ENGINEERING & ISLAMIC ARCHITECTURE

**Department**: Islamic Architecture

Lecturer (s) : Dr. Abdo Absi & Dr. Khaled Samy

**Course**: Urban Planning 1

**Course Code**: 801232-2

Date: :

2<sup>nd</sup> Semester-1435/1436

#### **Students Course Survey**